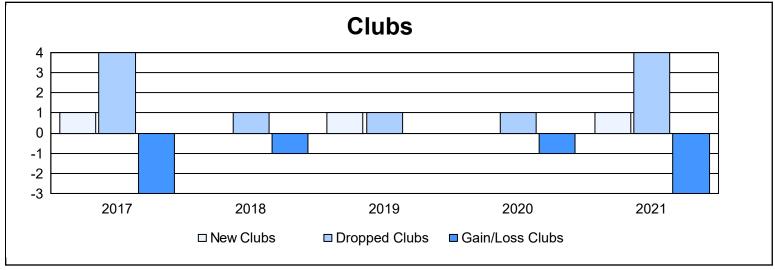

District LA 5 As of June 2021 Cumulative

| Year      | New<br>Clubs | Dropped<br>Clubs | Gain/<br>Loss<br>Clubs | New<br>Members | Charter<br>Members | Reinstate<br>Members | Transfer<br>Members | Total<br>Member<br>Added | Total<br>Members<br>Dropped | Gain/<br>Loss<br>Members |
|-----------|--------------|------------------|------------------------|----------------|--------------------|----------------------|---------------------|--------------------------|-----------------------------|--------------------------|
| 2016-2017 | 1            | 4                | -3                     | 281            | 43                 | 40                   | 2                   | 366                      | 313                         | 53                       |
| 2017-2018 | 0            | 1                | -1                     | 137            | 24                 | 5                    | 2                   | 168                      | 347                         | -179                     |
| 2018-2019 | 1            | 1                | 0                      | 71             | 48                 | 5                    | 0                   | 124                      | 231                         | -107                     |
| 2019-2020 | 0            | 1                | -1                     | 181            | 4                  | 13                   | 18                  | 216                      | 173                         | 43                       |
| 2020-2021 | 1            | 4                | -3                     | 121            | 37                 | 18                   | 2                   | 178                      | 239                         | -61                      |
| Average   | 1            | 2                | -2                     | 158            | 31                 | 16                   | 5                   | 210                      | 261                         | -50                      |