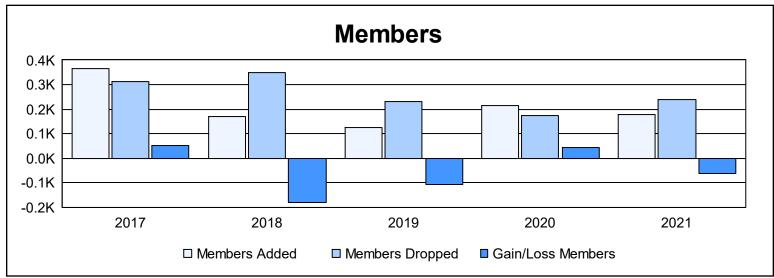

District LA 5 As of June 2021 Cumulative

| Year      | New<br>Clubs | Dropped<br>Clubs | Gain/<br>Loss<br>Clubs | New<br>Members | Charter<br>Members | Reinstate<br>Members | Transfer<br>Members | Total<br>Member<br>Added | Total<br>Members<br>Dropped | Gain/<br>Loss<br>Members |
|-----------|--------------|------------------|------------------------|----------------|--------------------|----------------------|---------------------|--------------------------|-----------------------------|--------------------------|
| 2016-2017 | 1            | 4                | -3                     | 281            | 43                 | 40                   | 2                   | 366                      | 313                         | 53                       |
| 2017-2018 | 0            | 1                | -1                     | 137            | 24                 | 5                    | 2                   | 168                      | 347                         | -179                     |
| 2018-2019 | 1            | 1                | 0                      | 71             | 48                 | 5                    | 0                   | 124                      | 231                         | -107                     |
| 2019-2020 | 0            | 1                | -1                     | 181            | 4                  | 13                   | 18                  | 216                      | 173                         | 43                       |
| 2020-2021 | 1            | 4                | -3                     | 121            | 37                 | 18                   | 2                   | 178                      | 239                         | -61                      |
| Average   | 1            | 2                | -2                     | 158            | 31                 | 16                   | 5                   | 210                      | 261                         | -50                      |